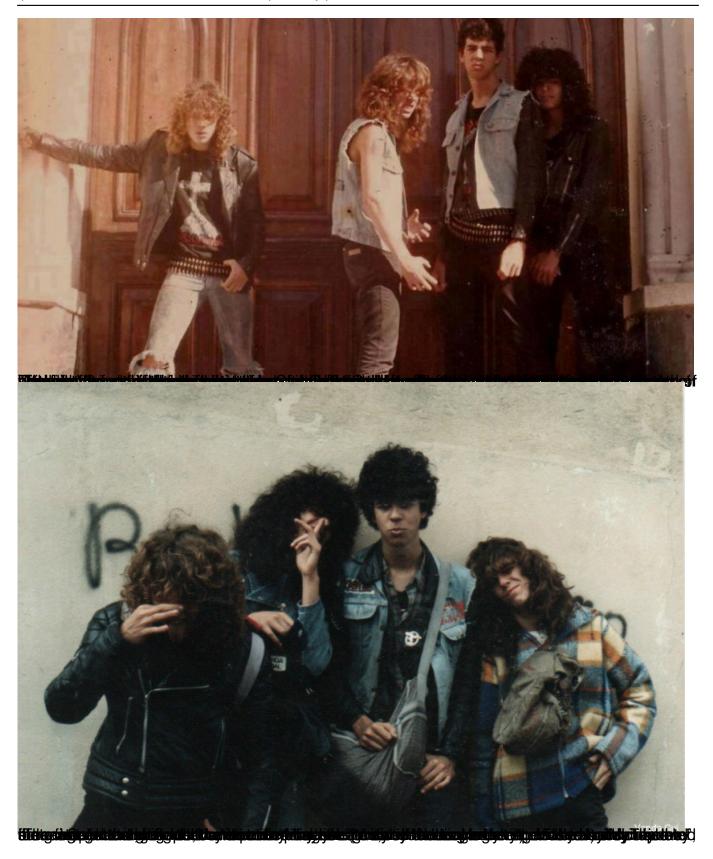

Wpisany przez Oldchool Metal Maniac

poniedziałek, 24 kwietnia 2017 17:13 - Poprawiony poniedziałek, 24 kwietnia 2017 18:31

SHIPHER HORSE Standistic in the product state of the stat

Wpisany przez Oldchool Metal Maniac poniedziałek, 24 kwietnia 2017 17:13 - Poprawiony poniedziałek, 24 kwietnia 2017 18:31