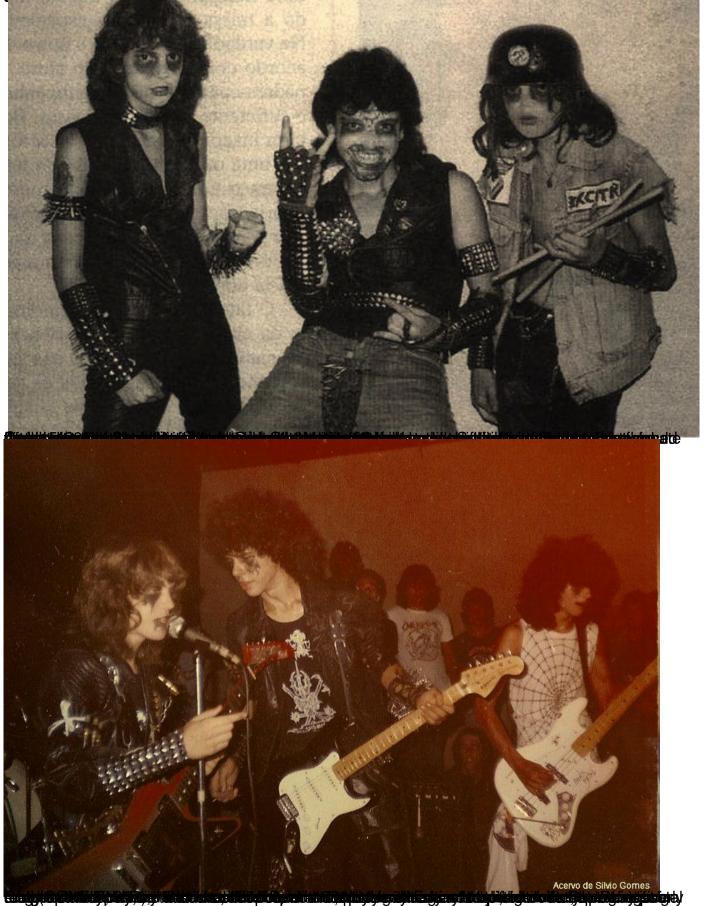

## Wpisany przez Oldchool Metal Maniac

poniedziałek, 24 kwietnia 2017 17:13 - Poprawiony poniedziałek, 24 kwietnia 2017 18:31

Reliabeliander in with the mark and the second and